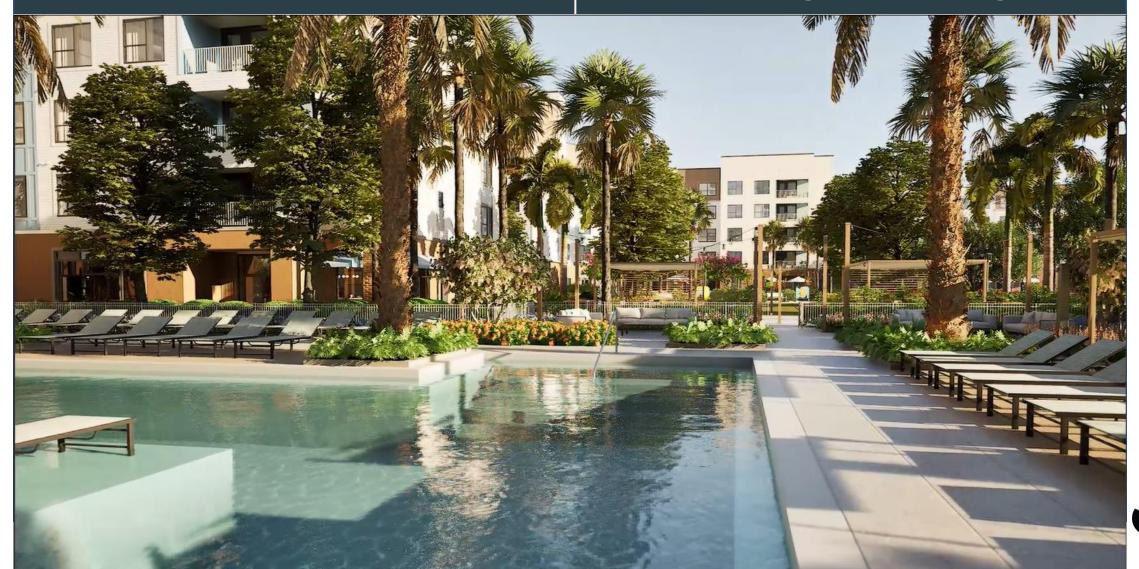

#### **Community Amenities**

University of Central Florida Advanced Design Lab Project -Catchlight Crossings

The ADLab project is a UCF collaboration with the private and public community, in which participating donors engage the UCF college of Visual Arts and Design to create a semester class that centers around the art of designing a public art proposal and concept.

#### **Art Program**

Our vision is to create a visual representation of the vibrant and diverse community at Catchlight Crossings. The visual representation will be a combination of public and local artwork that highlight connectivity, diversity, and inclusion.