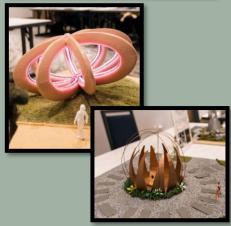

#### **Community Amenities**

University of Central Florida Advanced Design Lab Project -Catchlight Crossings

The ADLab project is a UCF collaboration with the private and public community, in which participating donors engage the UCF college of Visual Arts and Design to create a semester class that centers around the art of designing a public art proposal and concept.

#### **Art Program**

Our vision is to create a visual representation of the vibrant and diverse community at Catchlight Crossings. The visual representation will be a combination of public and local artwork that highlight connectivity, diversity, and inclusion.