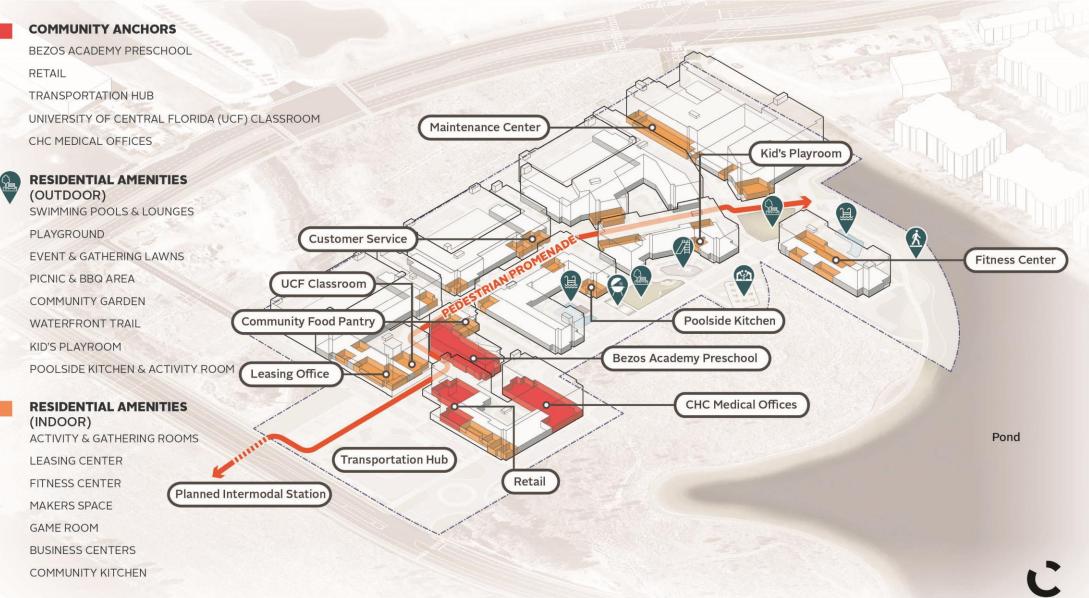

#### **Community Amenities**

University of Central Florida Advanced Design Lab Project -Catchlight Crossings

The ADLab project is a UCF collaboration with the private and public community, in which participating donors engage the UCF college of Visual Arts and Design to create a semester class that centers around the art of designing a public art proposal and concept.