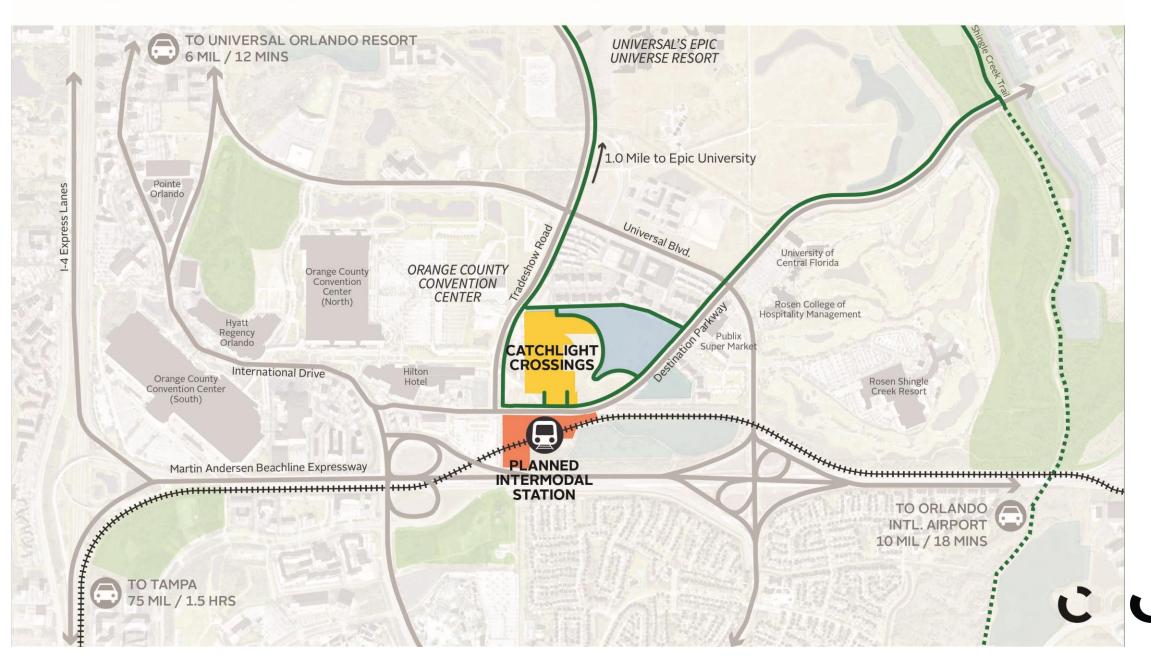

WHERE ORLANDO MOVES FORWARD.



### A Significant Opportunity for the Region



### Existing Site



### Catchlight Crossings Master Plan - Phase 1





Affordable & Workforce Apartment Homes Community Retail & Amenities Community Arts Program



#### **Community Amenities**













University of Central Florida Advanced Design Lab Project -Catchlight Crossings

The ADLab project is a UCF collaboration with the private and public community, in which participating donors engage the UCF college of Visual Arts and Design to create a semester class that centers around the art of designing a public art proposal and concept.

Wendover Housing Partners are honored to have been a semester's sponsor and one of these deserving designs will be incorporated into the daily lives of the residents of Catchlight Crossings.





## CROSSINGS

#### **Art Program**

Our vision is