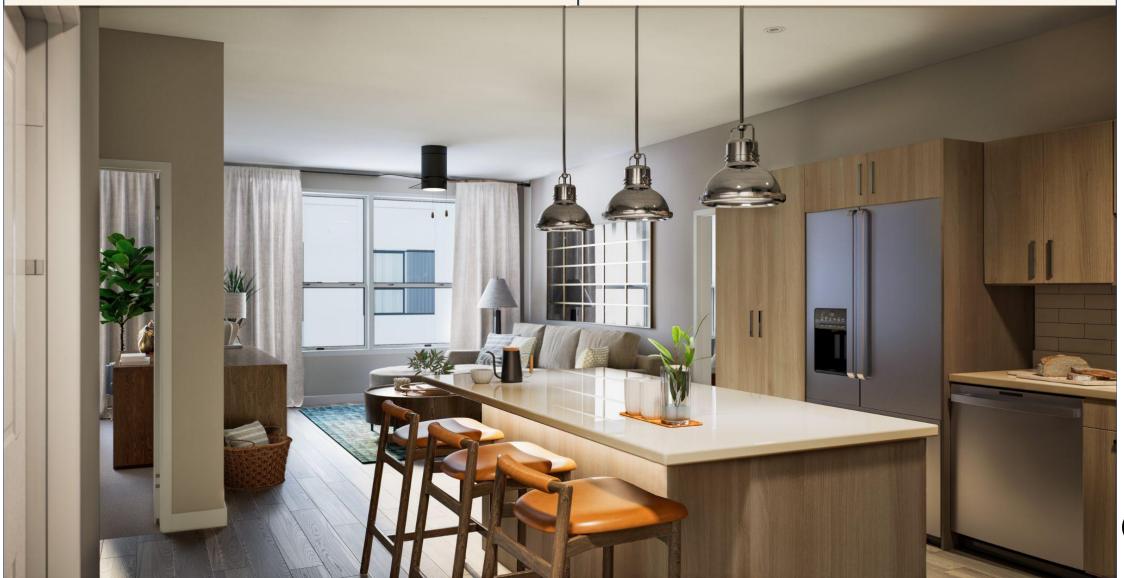

#### **Community Amenities**

University of Central Florida Advanced Design Lab Project -Catchlight Crossings

The ADLab project is a UCF collaboration with the private and public community, in which participating donors engage the UCF college of Visual Arts and Design to create a semester class that centers around the art of designing a public art proposal and concept.