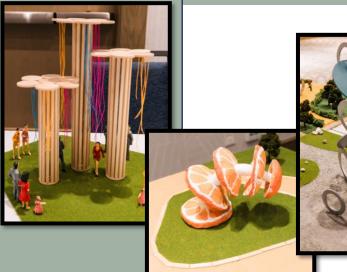

#### **Community Amenities**

University of Central Florida Advanced Design Lab Project -Catchlight Crossings

The ADLab project is a UCF collaboration with the private and public community, in which participating donors engage the UCF college of Visual Arts and Design to create a semester class that centers around the art of designing a public art proposal and concept.

Wendover Housing Partners are honored to have been a semester's sponsor and one of these deserving designs will be incorporated into the daily lives of the residents of Catchlight Crossings.

#### **Art Program**

Our vision is to create a visual representation of the vibrant and diverse community at Catchlight Crossings. The visual representation will be a combination of public and local artwork that highlight connectivity, diversity, and inclusion.